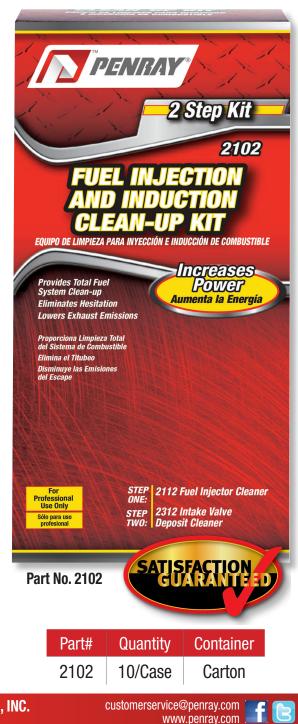

# FUEL INJECTION AND INDUCTION CLEAN-UP KIT

### **PENRAY HAS THE SOLUTION!**

- Provides total fuel system clean-up, including fuel injectors and intake runners, ports and valves
- Helps restore MPG and removes carbon and other deposits
- Formulated with powerful detergents for maximum performance
- Use with 303-IV, SP302BC or SP300FI Tools
- For professional use only

### 2112 Fuel Injector Cleaner

After adding to fuel tank, this strong formula will help remove deposits, clean injectors, and provide lubrication that will enhance smooth injector operation. This should be used as a tank additive after cleaning with Penray 2312 Intake Valve Cleaner.

### 2312 Intake Valve Deposit Cleaner

Introduced into the intake system with Penray's Professional Intake Cleaner Kit (303-IV or SP300FI,) this solution cleans carbon deposits on valves and in combustion chambers.