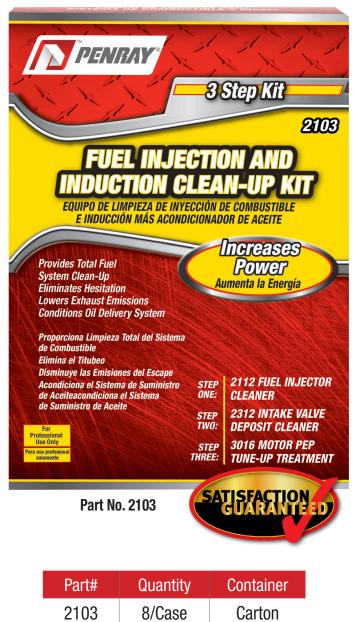

## FUEL INJECTION AND INDUCTION CLEAN-UP KIT

- Increases power
- Provides total fuel system clean-up
- Eliminates hesitation
- Lowers exhaust emissions
- Conditions oil delivery system
- Cleans Fuel Injectors
- Helps Improve Gas Mileage

#### 2312 Intake Valve Deposit Cleaner

Introduced into the intake system with Penray's Professional Intake Cleaner Kit (303-IV or SP300FI), this solution cleans carbon deposits on valves and in combustion chambers.

#### 2112 Fuel Injector Cleaner

After adding to fuel tank, this strong formula will help remove deposits, clean injectors, and provide lubrication that will enhance smooth injector operation. This should be used as a tank additive after cleaning with Penray 2312 Intake Valve Cleaner.

### 3016 Motor Pep Tune-Up Treatment

Double duty additive for both oil and gasoline. Add to oil to dissolve engine varnish, gums and sludge. Add to gas for upper cylinder lubrication and to remove carbon from heads and pistons.