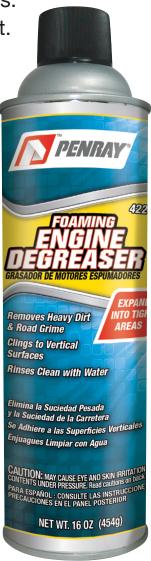

## FOAMING ENGINE DEGREASER

Penray Foaming Engine Degreaser is specifically formulated to remove heavy dirt and road grime from all types of engines. The foaming action lifts and carries away larger pieces of dirt.

This foaming degreaser expands underneath and between engine components to remove unwanted road grime from your engine.

- Expands Into Tight Areas
- Removes heavy Dirt & Road Grime
- Clings to Vertical Surfaces
- Rinses Clean with Water

| Part# | Quantity | Net<br>Contents | Container |
|-------|----------|-----------------|-----------|
| 4221  | 12/Case  | Net Wt. 16 oz   | Can       |