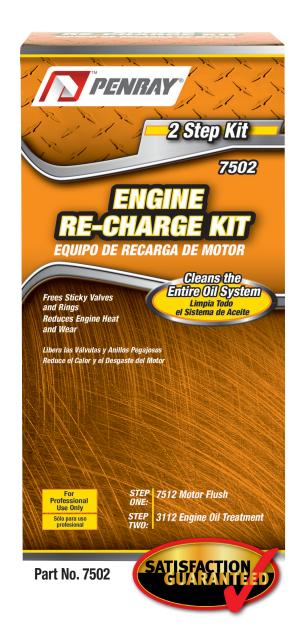

## ENGINE RE-CHARGE KIT

- Cleans the entire oil system
- Reduces engine heat and wear to prolong the life of engine components
- Boosts detergents and additives to extend engine oil life
- Extends engine component life
- Maintains engine performance and efficiency
- Prevents corrosion and keeps engine clean
- For professional use only

#### 7512 Motor Flush

Add to engine oil and run for 5 minutes before draining.

### 3112 Engine Oil Treatment

Add to crankcase after draining.

| Part# | Quantity | Container |
|-------|----------|-----------|
| 7502  | 10/Case  | Carton    |